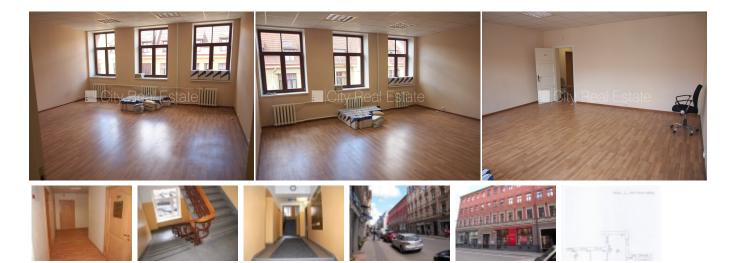

## Commercial premises for lease in Riga, Riga center, Dzirnavu street

Front building, renovated building, object with personal guard , entrance from street, staircase after decoration , windows are located on courtyard side, central heating system, full decoration, plastic glass windows, painted walls, laminate flooring, shared bathroom, room isolated, locked staircase, available, in project is still available commercial premises 2 piece/es, by signing rental agreement you have to pay for the first and for the last lease month, CITY REAL ESTATE ID - 426872

ID: **426872** 

Type: Commercial premises

Subtype: Office premises Price: 275.00 EUR

Price m2: 6.5 EUR

Area: 42.31 m<sup>2</sup>

Rooms: 1

Floor: 4 from 4

Renovation: full
Comfort: full
Furniture: none