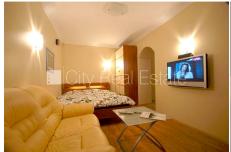

## Apartment for rent in Riga, Riga center, Ganibu dambis

Project - Citi Nova, newly constructed building, well-maintained greened plot of land, cobbled driveway, precinct with metal wall, territory entrance gates with automatic opening and closing system, parking place, possibility to rent a parking place, entrance from courtvard, elevator, terrace, windows are located on courtyard side, wide view from the window, one room isolated, kitchen, hall, high ceiling, radiators with regulators, automatic heating system, full decoration, large show-windows, outside doors made from steel, new plumbing, oaken wooden flooring, parguet flooring, flag flooring, bathroom with WC, bath, build in kitchen unit, sofa, double bed, wardrobe, television, refrigerator, electric range, steam sip-off machine, microwave, washing machine, optical internet, alarm system, door phone, day and night television surveillance, smart card entrance system, minimum rent period, strategically beneficial location, CITY REAL ESTATE ID - 426822