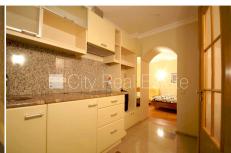

## Apartment for rent in Riga, Riga center, Ganibu dambis

Project - Citi Nova, newly constructed building, well-maintained greened plot of land, cobbled driveway, precinct with metal wall, territory entrance gates with automatic opening and closing system, parking place, possibility to rent a parking place, entrance from courtvard, elevator, terrace, windows are located on courtyard side, wide view from the window, one room isolated, kitchen, hall, high ceiling, radiators with regulators, automatic heating system, full decoration, large show-windows, outside doors made from steel, new plumbing, oaken wooden flooring, parguet flooring, flag flooring, bathroom with WC, bath, build in kitchen unit, sofa, double bed, wardrobe, television, refrigerator, electric range, steam sip-off machine, microwave, washing machine, optical internet, alarm system, door phone, day and night television surveillance, smart card entrance system, minimum rent period, strategically beneficial location, CITY REAL ESTATE ID - 426822