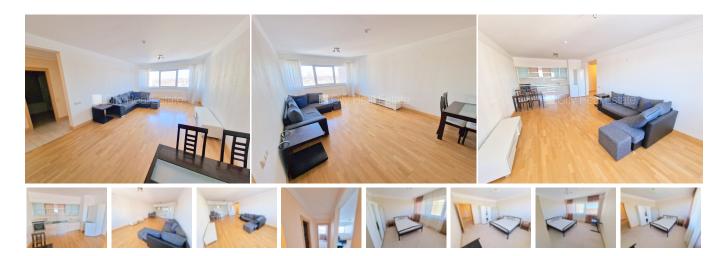

## Apartment for rent in Riga, Sampeteris-Pleskodale, Lielirbes street

Project - Panorama Plaza, newly constructed building, wellmaintained greened plot of land, possibility to rent a parking place, elevator, staircase after capital renovation, windows are located on street side, one room isolated, studio-type kitchen combined with living room, high ceiling, central heating system, heating counters, independent calculation for heating, full decoration, aluminum glass windows, new wallpapers, new plumbing, parquet flooring, flag flooring, bathroom with WC, bath, toilet, build in kitchen unit, built-in wardrobe, sofa, bed. wardrobe, refrigerator, electric range, oven, steam sip-off machine, washing machine, door phone, locked staircase, for rent with all in pictures visible equipment, available, in project is stiil available apartments 3 piece/es, by signing rental agreement you have to pay for the first rent month as well as you have to pay guaranty deposit which is equal one month rent payment, CITY REAL ESTATE ID - 426777