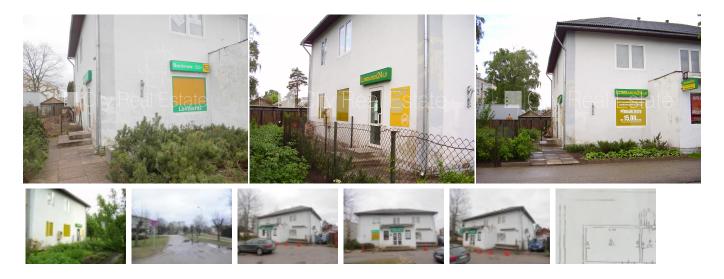

## City Real Estate

Commercial premises for sale in Riga district, Olaine, Jelgavas street

Land is owned, front building, brick walls, parking place, entrance from street, windows are located on bouth sides of the building, communicating and isolated rooms, high ceiling, two entrances, solid fuel heating, full decoration, plastic glass windows, outside doors made from steel, painted walls, flag flooring, toilet, available for request, CITY REAL ESTATE ID - 426760

| ID:        | 426760               |
|------------|----------------------|
| Type:      | Commercial premises  |
| Subtype:   | Commerce premises    |
| Price:     | 55000.00 EUR         |
| Price m2:  | 921.27 EUR           |
| Area:      | 59.70 m <sup>2</sup> |
| Rooms:     | 3                    |
| Floor:     | 1 from 2             |
| Renovation | cosmetics            |
| Comfort:   | full                 |
| Furniture: | none                 |