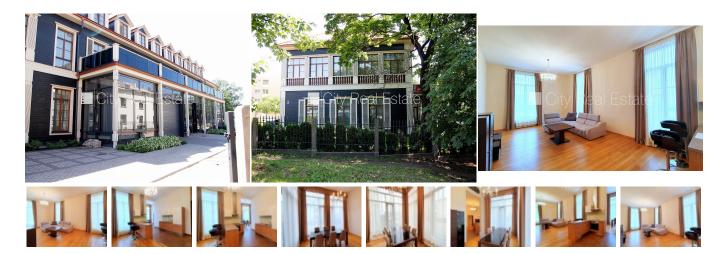

## Apartment for rent in Riga, Riga center, Eksporta street

Project - Eksporta 8, newly constructed building, apartments in building 8 piece/es, green area 100 m2, well-maintained greened plot of land, territory entrance gates with automatic opening and closing system, the parking in courtyard for free, underground parking place, territory under protection, luxury apartments 150,1 m2, first floor with garden, windows are located on the park side, studio type apartment, workroom, ceiling height, gas heating, heating counters, independent calculation for heating, full decoration, large show-windows. parquet flooring, two bathrooms, bath, build in kitchen unit, built-in wardrobe, pullout corner sofa, double bed, television, refrigerator, dishwasher, electric range, oven, washing machine, alarm system, smart card entrance system, minimum rent period, available from july, put into operation, strategically beneficial location, you do not have to pay for brokerage, possible to agree on a price, CITY REAL ESTATE ID -426716