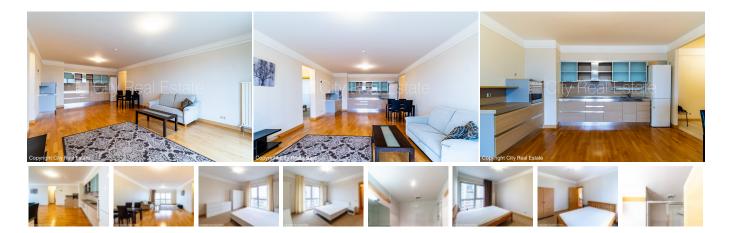

## Apartment for rent in Riga, Sampeteris-Pleskodale, Lielirbes street

Project - Panorama Plaza, newly constructed building, well-maintained greened plot of land, parking for extra charge, underground parking place, in a courtyard is available playground, elevator, studio-type kitchen combined with living room, heating floor in bathroom, two bathrooms, bath, shower stall, build in kitchen unit, built-in wardrobe, refrigerator, dishwasher, electric range, oven, steam sip-off machine, washing machine, smoke detector, day and night television surveillance, video door phone, twenty-four hours security, smart card entrance system, available, by signing rental agreement you have to pay for the first rent month as well as you have to pay guaranty deposit which is equal one month rent payment, CITY REAL ESTATE ID - 426635

ID: **426635** 

Type: Apartment
Subtype: New Project
Price: 850.00 EUR
Price m2: 9.44 EUR

Area: 90.00 m<sup>2</sup>

Rooms: 3

Floor: 21 from 30

Renovation: full Comfort: full Furniture: full

Phone: 67114284

GSM: 22333336