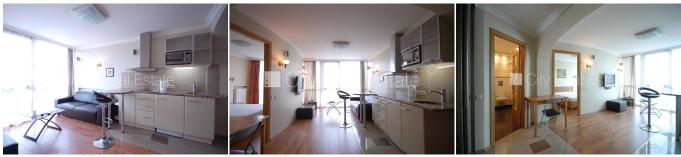

## Apartment for rent in Riga, Petersala, Ganibu dambis

Project - Citi Nova, newly constructed building, green area, indoor courtyard, parking place, entrance from courtyard, elevator, windows are located on courtyard side, rooms isolated 1 piece/es, studio type appartment, automatic heating system, full decoration, plastic glass windows, outside doors made from steel, bathroom with WC, bath, build in kitchen unit, television, refrigerator, electric range, oven, steam sip-off machine, microwave, washing machine, internet, staircase doors under seven seals, for rent with all in pictures visible equipment, available, strategically beneficial location, CITY REAL ESTATE ID - 426598