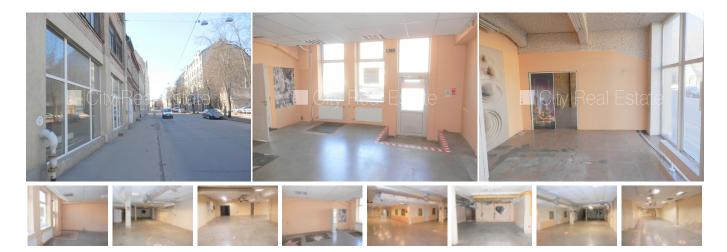

## Commercial premises for lease in Riga, Riga center, Brivibas street

Front building, private territory, a number of parking places, territory under protection, object with personal guard, entrance from the street and from the yard, windows are located on street side, in building is 3 phase electricity power, auxiliary room, several halls, high ceiling, two entrances, central heating system, large show-windows, painted walls, concrete flooring, toilet, possibility to lease smaller space, twenty-four hours security, available, in project is still available commercial premises 3 piece/es, by signing rental agreement you have to pay for the first and for the last lease month, possible to agree on a price, CITY REAL ESTATE ID - 426568

ID: **426568** 

Type: Commercial premises
Subtype: Manufacturing premises

Price: 1625.00 EUR

Price m2: 5 EUR

Area: 324.90 m<sup>2</sup>

Rooms: 3

Floor: 1 from 3 Renovation: cosmetics

Comfort: full Furniture: none