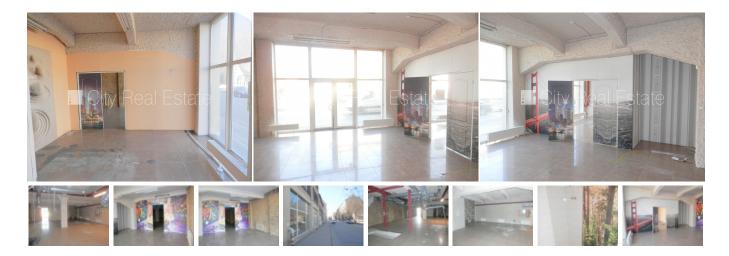

## Commercial premises for lease in Riga, Riga center, Brivibas street

Front building, indoor courtyard, a number of parking places, courtyard under protection, object with personal guard, windows are located on street side, in building is 3 phase electricity power, several halls, high ceiling, two entrances, central heating system, large show-windows, painted walls, concrete flooring, toilet, possibility to lease smaller space, possibility to lease office premises in territory, twenty-four hours security, available, by signing rental agreement you have to pay for the first and for the last lease month, possible to agree on a price, CITY REAL ESTATE ID - 426567

ID: **426567** 

Type: Commercial premises
Subtype: Manufacturing premises

Price: 1488.00 EUR

Price m2: 5 EUR

Area: 297.60 m<sup>2</sup>

Rooms: 3

Floor: 1 from 3

Renovation: none Comfort: full Furniture: none