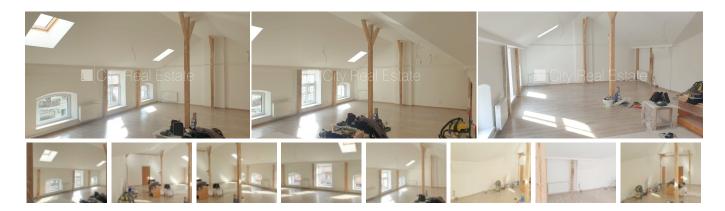

## Commercial premises for lease in Riga, Riga center, Brivibas street

Front building, private territory, object with personal guard , entrance from courtyard, windows are located on street side, high ceiling , central heating system, plastic glass windows, painted walls, laminate flooring, shared bathroom, room isolated, possibility to rent more office space, possibility to lease storage space in territory , locked staircase, available, in project is still available commercial premises 3 piece/es, by signing rental agreement you have to pay for the first and for the last lease month, if you choose this real estate, you have to pay agency transaction commission which is equal with one half (50%) of this real estate month lease payment, CITY REAL ESTATE ID - 426562

ID: **426562** 

Type: Commercial premises

Subtype: Office premises

Price: 300.00 EUR

Price m2: 5 EUR
Area: 60.00 m²

Rooms: 1

Floor: 3 from 3 Renovation: unfinished

Comfort: full Furniture: none