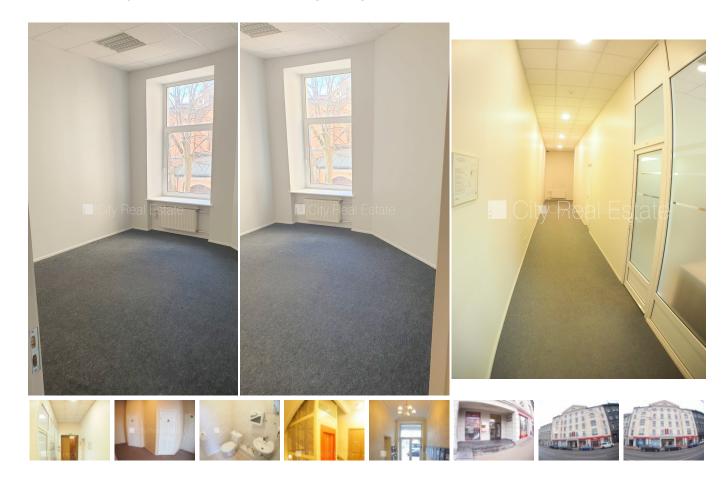

## Commercial premises for lease in Riga, Riga center, Merkela street

Front building, renovated building, management payment in month per one square meter 1,5 EUR, object with personal guard, entrance from street, elevator, staircase after decoration, windows are located on courtyard side, high ceiling, central heating system, plastic glass windows, painted walls, laminate flooring, shared bathroom, room isolated, possibility to rent more office space, available, in project is still available commercial premises 3 piece/es, by signing rental agreement you have to pay for the first and for the last lease month, CITY REAL ESTATE ID - 426531

ID: 426531

Type: Commercial premises

Subtype: Office premises

Price: 168.00 EUR Price m2:

8.51 EUR 19.75 m<sup>2</sup>

Area:

Rooms:

2 from 5 Floor:

Renovation: full Comfort: full Furniture: none