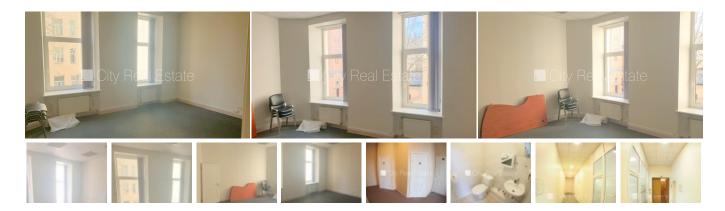

## Commercial premises for lease in Riga, Riga center, Merkela street

Front building, renovated building, management payment in month per one square meter 1,5 EUR, object with personal guard , entrance from street, elevator, staircase after decoration , windows are located on courtyard side, high ceiling , central heating system, full decoration, plastic glass windows, painted walls, carpet flooring, shared bathroom, room isolated, possibility to lease smaller space, possibility to rent more office space, available, by signing rental agreement you have to pay for the first and for the last lease month, CITY REAL ESTATE ID - 426530

ID: **426530** 

Type: Commercial premises

Subtype: Office premises

Price: 234.00 EUR Price m2: 8.51 EUR

Area: 27.50 m<sup>2</sup>

Rooms: 1

Floor: 2 from 5

Renovation: full Comfort: full Furniture: none