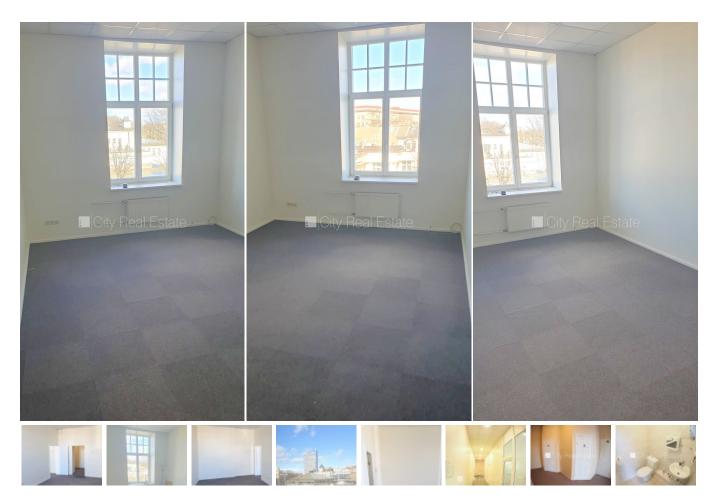

## Commercial premises for lease in Riga, Riga center, Merkela street

Front building, renovated building, management payment in month per one square meter 1,5 EUR, object with personal guard , entrance from street, elevator, staircase after decoration , windows are located on street side, one communicating room, one communicating room, high ceiling , central heating system, full decoration, restored glass windows, painted walls, carpet flooring, shared bathroom, possibility to lease smaller space, possibility to rent more office space, smoke detector, door phone, twenty-four hours security, available, in project is still available commercial premises 3 piece/es, by signing rental agreement you have to pay for the first and for the last lease month, CITY REAL ESTATE ID - 426529

| ID:         | 426529               |
|-------------|----------------------|
| Туре:       | Commercial premises  |
| Subtype:    | Office premises      |
| Price:      | 358.00 EUR           |
| Price m2:   | 8.48 EUR             |
| Area:       | 42.20 m <sup>2</sup> |
| Rooms:      | 2                    |
| Floor:      | 3 from 5             |
| Renovation: | cosmetics            |
| Comfort:    | full                 |
| Furniture:  | none                 |