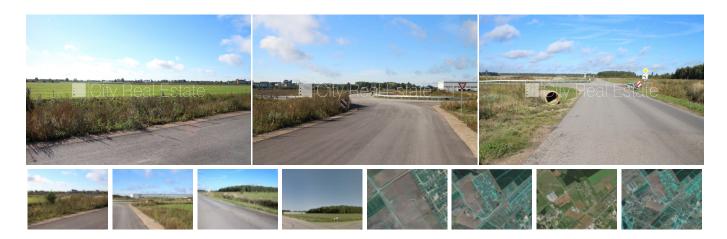

## Land for sale in Riga district, Olaine, Tirela street

Private house thin construction, potential for not high storey construction, possibility to build one story building, possibility to build two story building, land is on the border of street, land is on the border of asphalt covering road, possibility to connect gas line, possibility to connect electricity 400 m, not far from main motorway, no lien, registered in Land Register, CITY REAL ESTATE ID - 426506

ID: **426506** 

Type: Land

Subtype: Mixed construction

building plot

Price: 639360.00 EUR

Price m2: 6 EUR

Phone: 67114284

GSM: 22333336

www.cityreal.lv

city@cityreal.lv

Land area: 106560 m<sup>2</sup>