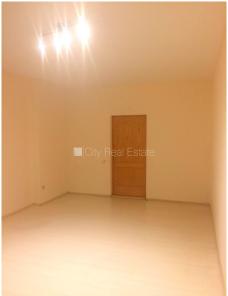

## Commercial premises for lease in Riga, Riga center, Dzirnavu street

Front building, renovated building, territory under protection, entrance from street, staircase after decoration, windows are located on street side, central heating system, full decoration, plastic glass windows, painted walls, laminate flooring, shared bathroom, room isolated, possibility to rent more office space 1 piece/es, optical internet, twenty-four hours security, available, in project is still available commercial premises 1 piece/es, by signing rental agreement you have to pay for the first and for the last lease month, CITY REAL ESTATE ID - 426221

ID: **426221** 

Type: Commercial premises

Subtype: Office premises
Price: 210.00 EUR

Price m2: 8.5 EURArea:  $24.70 \text{ m}^2$ 

Rooms: 1

Floor: 4 from 4

Renovation: full Comfort: full Furniture: none