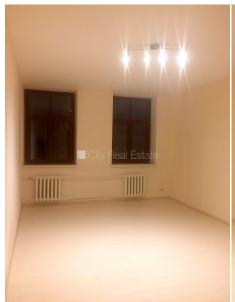

## Commercial premises for lease in Riga, Riga center, Dzirnavu street

Front building, renovated building, territory under protection, entrance from street, staircase after decoration, windows are located on street side, central heating system, full decoration, plastic glass windows, painted walls, laminate flooring, shared bathroom, room isolated, possibility to rent more office space 1 piece/es, optical internet, twenty-four hours security, available, in project is still available commercial premises 1 piece/es, by signing rental agreement you have to pay for the first and for the last lease month, CITY REAL ESTATE ID - 426221

ID: **426221** 

Type: Commercial premises

Subtype: Office premises
Price: 210.00 EUR

Price m2: 8.5 EURArea:  $24.70 \text{ m}^2$ 

Rooms: 1

Floor: 4 from 4

Renovation: full Comfort: full Furniture: none