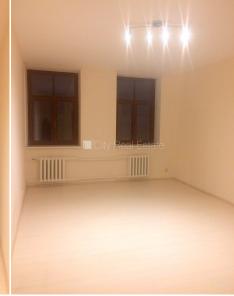

## Commercial premises for lease in Riga, Riga center, Dzirnavu street

Front building, renovated building, territory under protection, entrance from street, staircase after decoration, windows are located on street side, central heating system, full decoration, plastic glass windows, painted walls, laminate flooring, shared bathroom, room isolated, possibility to rent more office space 1 piece/es, optical internet, twenty-four hours security, available, in project is still available commercial premises 1 piece/es, by signing rental agreement you have to pay for the first and for the last lease month, CITY REAL ESTATE ID - 426221

ID: **426221** 

Type: Commercial premises

Subtype: Office premises
Price: 210.00 EUR

Price m2: 8.5 EURArea:  $24.70 \text{ m}^2$ 

Rooms: 1

Floor: 4 from 4

Renovation: full Comfort: full Furniture: none