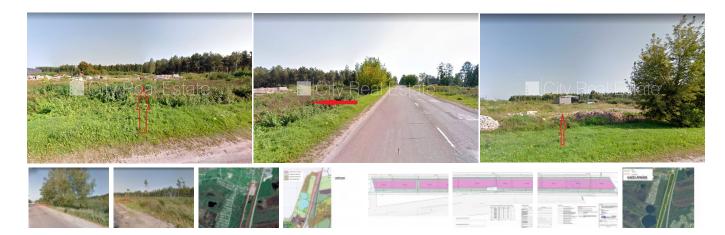

Land for sale in Riga district, Marupes parish, Jelgavas road

License for land transformation, possibility to split this land, land planned for commercial construction, permitted to construct industrial premises, possibility to build object for tourist recreation, guest house, land is on the border of asphalt covering road, next to railway, near lake, near forest, planed electricity connection, possibility to connect gas line, possibility to connect urban sewerage, possibility to connect urban water supply, not far from main motorway, driveway, possibility to buy additional land, no lien, registered in Land Register, till Riga, strategically beneficial location, till station, we help you to get a loan to buy this real estate, CITY REAL ESTATE ID - 426204

Price: 349500.00 EUR

Price m2: 11.65 EUR Land area: 30000 m<sup>2</sup>