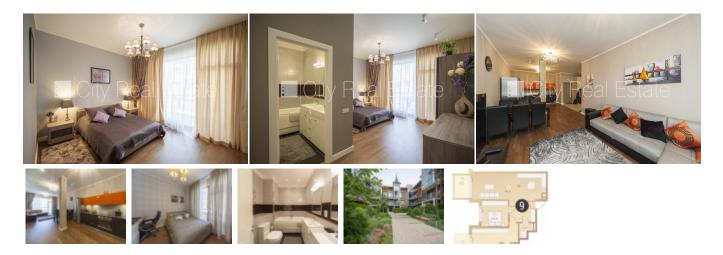

## City Real Estate

Apartment for rent in Jurmala, Asari, Asaru prospekts

Project - Sky Garden, newly constructed building, wellmaintained greened plot of land, underground parking place, in a courtyard is available playground, elevator, two balconies, studio type appartment, full decoration, heating floor in bathroom, ashen wooden flooring, oaken wooden flooring, two bathrooms, bath, shower stall, build in kitchen unit, built-in wardrobe, air conditioner, refrigerator, dishwasher, electric range, oven, steam sip-off machine, internet, day and night television surveillance, video door phone, twenty-four hours security, till coach stop, till sea 250 m, CITY REAL ESTATE ID - 426182

| ID:         | 426182               |
|-------------|----------------------|
| Туре:       | Apartment            |
| Subtype:    | New Project          |
| Price:      | 1500.00 EUR          |
| Price m2:   | 15.15 EUR            |
| Area:       | 99.00 m <sup>2</sup> |
| Rooms:      | 3                    |
| Floor:      | 2 from 3             |
| Renovation: | full                 |
| Comfort:    | full                 |
| Furniture:  | full                 |