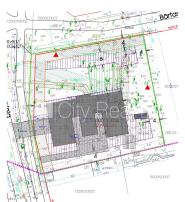

## Land for sale in Jurmala, Pumpuri, Upes street

Phone: 67114284

GSM: 22333336

www.cityreal.lv

city@cityreal.lv

Land is owned, piney park territory with permitted construction density , approved construction organization plan, private house thin construction, possibility to build two story building, possibility to build three story building, possibility to build private house, possibility to build semidetached house, possibility to build queue house, till sea 350 m, near see, a number of access road , cultivated park in forest with pedestrian roads, detail design, reconstruction project, CITY REAL ESTATE ID - 426172