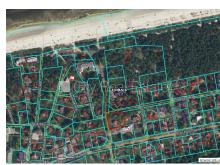

## Land for sale in Jurmala, Pumpuri, Upes street

Phone: 67114284

GSM: 22333336

www.cityreal.lv

city@cityreal.lv

Land is owned, piney park territory with permitted construction density , approved construction organization plan, private house thin construction, possibility to build two story building, possibility to build three story building, possibility to build private house, possibility to build semidetached house, possibility to build queue house, till sea 350 m, near see, a number of access road , cultivated park in forest with pedestrian roads, detail design, reconstruction project, CITY REAL ESTATE ID - 426172