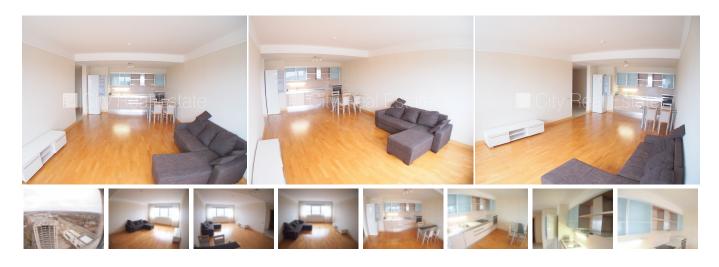

## City Real Estate

Apartment for rent in Riga, Sampeteris-Pleskodale, Lielirbes street

Newly constructed building , private territory, entrance from street, windows are located on street side, one room isolated, high ceiling , central heating system, heating counters, independent calculation for heating, full decoration, aluminum glass windows, painted walls, parquet flooring, flag flooring, bathroom with WC, bath, toilet, build in kitchen unit, sofa, bed, wardrobe, refrigerator, electric range, washing machine, door phone, twenty-four hours security, locked staircase, for rent with all in pictures visible equipment, for one year, for two years, for three years, possibility to extend lease agreement, available, in project is stiil available apartments, by signing rental agreement you have to pay for the first rent month as well as you have to pay guaranty deposit which is equal one month rent payment, you do not have to pay for brokerage, CITY REAL ESTATE ID - 426125

## Type: Apartment Subtype: New Project Price: 680.00 EUR Price m2: 10.03 EUR Area: 67.80 m<sup>2</sup> 2 Rooms: Floor: 22 from 30 Renovation: full Comfort: full Furniture: partial

426125

ID: