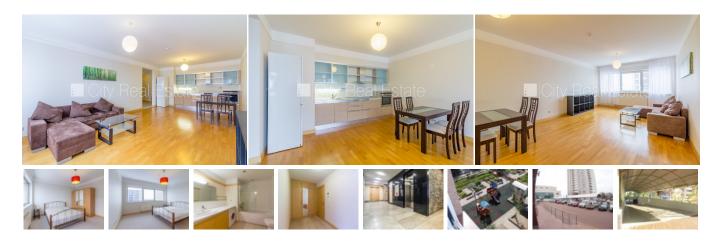

## City Real Estate

Apartment for rent in Riga, Sampeteris-Pleskodale, Lielirbes street

Project - Panorama Plaza, newly constructed building, wellmaintained greened plot of land, possibility to rent an underground parking place, elevator, studio type apartment, central heating system, heating floor in bathroom, aluminum glass windows, new wallpapers, new plumbing, parquet flooring, flag flooring, bathroom with WC, bath, build in kitchen unit, built-in wardrobe, corner sofa, bed, table, refrigerator, dishwasher, electric range, oven, steam sip-off machine, washing machine, day and night television surveillance, video door phone, twenty-four hours security, smart card entrance system, available, in project is stiil available apartments, by signing rental agreement you have to pay for the first rent month as well as you have to pay guaranty deposit which is equal one month rent payment, CITY REAL ESTATE ID - 426124