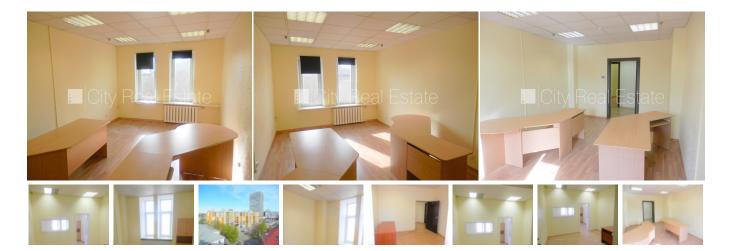

## Commercial premises for lease in Riga, Riga center, Citadeles street

Front building, renovated building, entrance from street, elevator, staircase after decoration, windows are located on bouth sides of the building, rooms isolated 2 piece/es, high ceiling, central heating system, full decoration, painted walls, laminate flooring, shared bathroom, computer table, chairs, communicating and isolated rooms, possibility to lease smaller space, twenty-four hours security, available, in project is still available commercial premises 3 piece/es, by signing rental agreement you have to pay for the first and for the last lease month, CITY REAL ESTATE ID - 426085

ID: **426085** 

Type: Commercial premises

Subtype: Office premises

Price: 500.00 EUR
Price m2: 8.47 EUR

Area: 59.00 m<sup>2</sup>

Rooms: 2

Phone: 67114284

GSM: 22333336

www.cityreal.lv

city@cityreal.lv

Floor: 5 from 6 Renovation: cosmetics

Comfort: full Furniture: partial