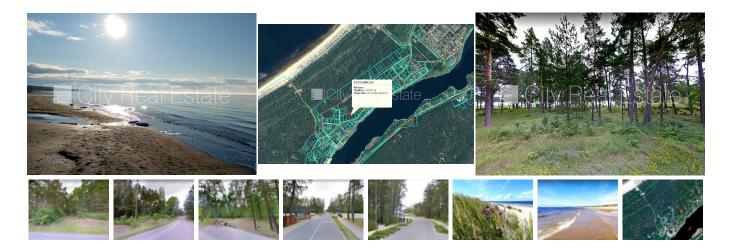

## Land for sale in Riga, Ritabulli, Dzintara street

Land is owned, green area 3154 m2, seaside country park, piney park territory with permitted construction density, potential for not high storey construction, possibility to build object for tourist recreation, guest house, till river 80 m, till sea 900 m, near see, planed electricity connection, no lien, 12 km, strategically beneficial location, we help you to get a loan to buy this real estate, CITY REAL ESTATE ID - 426035

ID: **426035** 

Type: Land

Phone: 67114284

GSM: 22333336

www.cityreal.lv

city@cityreal.lv

Subtype: Building plot
Price: 75000.00 EUR
Price m2: 23.78 EUR
Land area: 3154 m<sup>2</sup>