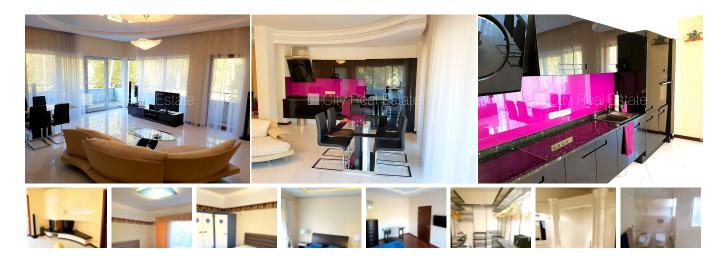

## Apartment for rent in Jurmala, Bulduri, Bulduru prospekts

Project - Juras Pils, newly constructed building, courtyard building, well-maintained greened courtyard, cobbled driveway, private territory, territory entrance gates with automatic opening and closing system, underground parking place, in a courtyard is available playground, luxury apartments, elevator, two terraces, windows are located on both sides of the building, wide view from the window, air ventilation system, air-condition system, bedrooms 2 piece/es, studio type apartment, wardrobe, hall, high ceiling, automatic heating system, heating - ventilating air feat pump, full decoration, large show-windows, wood glass windows, oaken wooden flooring, parquet flooring, flag flooring, two bathrooms, bath, shower stall, bidet, build in kitchen unit, built-in wardrobe, pullout corner sofa, bed, double bed, refrigerator, dishwasher, electric range, oven, washing machine, optical internet, alarm system, smoke detector, day and night television surveillance, smart card entrance system, available from september, till Riga 21 km, strategically beneficial location, till supermarket 700 m, till train stop 350 m, till sea 100 m, price in the summer season - 4500.00 EUR, price in the winter season -1300.00 EUR, CITY REAL ESTATE ID - 426025