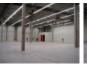

Commercial premises for lease in Riga district, Kekavas parish, Babites street

Project - Dominante Park, newly constructed building, management payment in month per one square meter 0,5 EUR, well-maintained greened plot of land, private territory, precinct with metal wall, territory entrance gates with automatic opening and closing system, garage gates with automatic opening and closing system, a number of parking places, territory under protection, territory is covered with asphalt covering, gas heating, automatic heating system, full decoration, large show-windows, concrete flooring, bathroom and WC separated, possibility to lease smaller space, possibility to lease office premises in territory, possibility to lease storage space in territory, internet, alarm system, day and night television surveillance, twenty-four hours security, available scavenging, for one year, for two years, for five years, possibility to extend lease agreement, available, till Riga, strategically beneficial location, you do not have to pay for brokerage, CITY REAL ESTATE ID - 426023