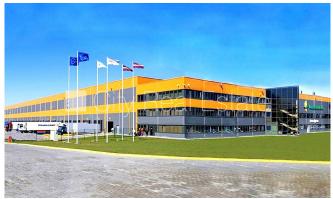

Commercial premises for lease in Riga district, Kekavas parish, Babites street

Project - Dominante Park, newly constructed building, management payment in month per one square meter 0,5 EUR, well-maintained greened plot of land, private territory, precinct with metal wall, territory entrance gates with automatic opening and closing system, garage gates with automatic opening and closing system, a number of parking places, territory under protection, territory is covered with asphalt covering, gas heating, automatic heating system, full decoration, large show-windows, concrete flooring, bathroom and WC separated, possibility to lease smaller space, possibility to lease office premises in territory, possibility to lease storage space in territory, internet, alarm system, day and night television surveillance, twenty-four hours security, available scavenging, for one year, for two years, for five years, possibility to extend lease agreement, available, till Riga, strategically beneficial location, you do not have to pay for brokerage, CITY REAL ESTATE ID - 426023