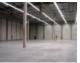

Commercial premises for lease in Riga district, Kekavas parish, Babites street

Project - Dominante Park, newly constructed building, management payment in month per one square meter 0,5 EUR, well-maintained greened plot of land, private territory, precinct with metal wall, territory entrance gates with automatic opening and closing system, garage gates with automatic opening and closing system, a number of parking places, territory under protection, territory is covered with asphalt covering, gas heating, automatic heating system, full decoration, large show-windows, concrete flooring, bathroom and WC separated, possibility to lease smaller space, possibility to lease office premises in territory, possibility to lease storage space in territory, internet, alarm system, day and night television surveillance, twenty-four hours security, available scavenging, for one year, for two years, for five years, possibility to extend lease agreement, available, till Riga, strategically beneficial location, you do not have to pay for brokerage, CITY REAL ESTATE ID - 426023

ID: 426023

Commercial Type: premises

Subtype: Warehouse premises

Price: 4950.00 EUR Price m2: 3.22 EUR Area: 1536.00 m<sup>2</sup>

Rooms: 1

Floor: 1 from 1

Renovation: full Comfort: full Furniture: none