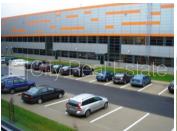

Commercial premises for lease in Riga district, Kekavas parish, Babites street

Project - Dominante Park, newly constructed building, management payment in month per one square meter 0,5 EUR, well-maintained greened plot of land, private territory, precinct with metal wall, territory entrance gates with automatic opening and closing system, garage gates with automatic opening and closing system, a number of parking places, territory under protection, territory is covered with asphalt covering, gas heating, automatic heating system, full decoration, large show-windows, concrete flooring, bathroom and WC separated, possibility to lease smaller space, possibility to lease office premises in territory, possibility to lease storage space in territory, internet, alarm system, day and night television surveillance, twenty-four hours security, available scavenging, for one year, for two years, for five years, possibility to extend lease agreement, available, till Riga, strategically beneficial location, you do not have to pay for brokerage, CITY REAL ESTATE ID - 426023