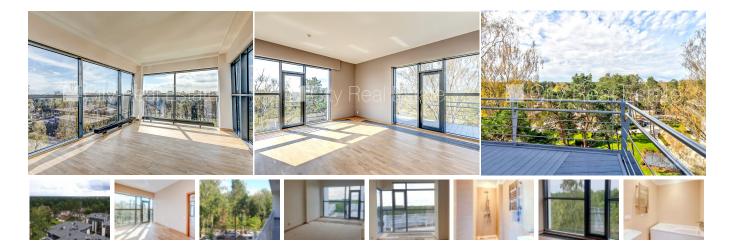

## Apartment for sale in Jurmala, Dzintari, Mezaparka prospekts

Project - Edem, land is owned, newly constructed building, wellmaintained greened plot of land, underground parking place, in a courtyard is available playground, elevator, exclusive common large terrace on the roof with panoramic view to the city, terrace, windows are located on the park side, wide view from the window, air ventilation system, air-condition system, bedrooms 3 piece/es, studio type apartment, wardrobe, auxiliary room, radiators with regulators, automatic heating system, heating counters, independent calculation for heating, full decoration, large show-windows, aluminum glass windows, new plumbing, oaken wooden flooring, parquet flooring, flag flooring, three bathrooms, bath, shower stall, optical internet, door phone, twenty-four hours security, smart card entrance system, available, in project is stiil available apartments, near see, near forest, no lien, till Riga 25 km, strategically beneficial location, till sea 330 m, CITY REAL ESTATE ID - 425948

ID: 425948
Type: Apartment
Subtype: New Project
Price: 490000.00 EUR
Price m2: 2904.05 EUR
Area: 168.73 m²

Rooms: 4

Floor: 8 from 9

Renovation: full Comfort: full Furniture: none

Phone: 67114284

GSM: 22333336