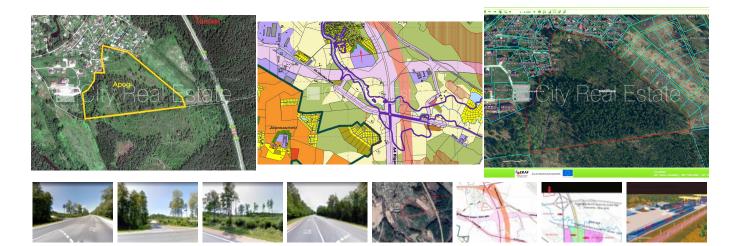

## Land for sale in Riga district, Sauriesi

Green area, , license for land transformation, possibility to split this land, land planned for commercial construction, permitted to construct industrial premises, possibility to build object for tourist recreation, guest house, possibility to build gas station, near river, near forest , possibility to connect gas line, possibility to connect electricity, 20 KW electricity line, a number of access road , not far from main motorway, land with forest, forest partly cut out, strategically beneficial location, we help you to get a loan to buy this real estate, CITY REAL ESTATE ID - 425898

ID: **425898** 

Type: Land

Subtype: Industrial country Price: 255550.00 EUR

Price m2: 3.33 EUR Land area: 76700 m²

Phone: 67114284

GSM: 22333336

www.cityreal.lv

city@cityreal.lv