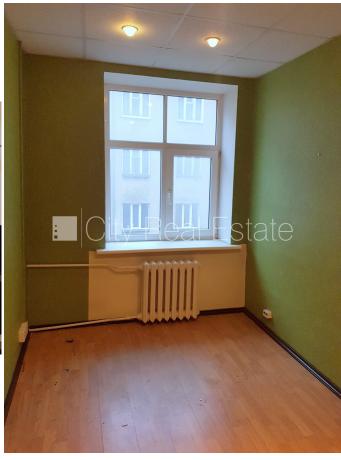

## Commercial premises for lease in Riga, Riga center, Puskina street

Courtyard building, indoor courtyard, private territory, possibility to rent a parking place, windows are located on courtyard side, one communicating room, toilet in staircase, you do not have to pay for brokerage, CITY REAL ESTATE ID - 425804

ID: **425804** 

Type: Commercial premises

Subtype: Office premises

Price: 120.00 EUR

Price m2: 4 EUR

Area: 30.00 m<sup>2</sup>

Rooms: 2

Floor: 5 from 6

Renovation: none Comfort: partial Furniture: none