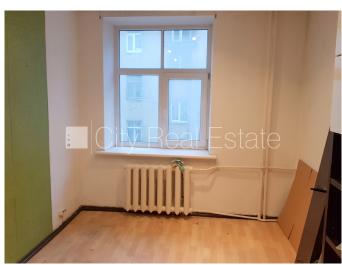

## Commercial premises for lease in Riga, Riga center, Puskina street

Courtyard building, indoor courtyard, private territory, possibility to rent a parking place, windows are located on courtyard side, one communicating room, toilet in staircase, you do not have to pay for brokerage, CITY REAL ESTATE ID - 425804

ID: **425804** 

Type: Commercial premises

Subtype: Office premises

Price: 120.00 EUR

Price m2: 4 EUR

Area: 30.00 m<sup>2</sup>

Rooms: 2

Floor: 5 from 6

Renovation: none Comfort: partial Furniture: none