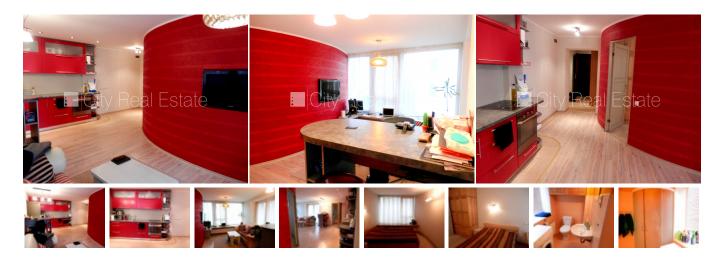

## City Real Estate

Apartment for sale in Riga, Petersala, Ganibu dambis

Project - Citi Nova, newly constructed building, courtyard building, indoor courtyard, parking place, protected parking place, territory under protection, elevator, loggia, one room isolated, studio type appartment, full decoration, laminate flooring, build in kitchen unit, built-in wardrobe, sofa, double bed, computer table, wardrobe, television, refrigerator, electric range, oven, steam sip-off machine, microwave , washing machine, indoor plants, available, CITY REAL ESTATE ID - 425742

| ID:         | 425742               |
|-------------|----------------------|
| Type:       | Apartment            |
| Subtype:    | New Project          |
| Price:      | 73000.00 EUR         |
| Price m2:   | 1431.37 EUR          |
| Area:       | 51.00 m <sup>2</sup> |
| Rooms:      | 2                    |
| Floor:      | 2 from 8             |
| Renovation: | full                 |
| Comfort:    | full                 |
| Furniture:  | partial              |