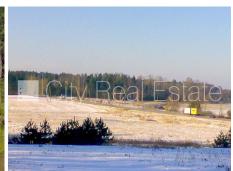

## Land for sale in Riga district, Kekavas parish

Potential for not high storey construction, possibility to build commercial object, possibility to build recreation centre, possibility to build gas station, possibility to build household building, possibility to connect gas line, possibility to connect electricity, detail design, strategically beneficial location, possible to agree on a price, CITY REAL ESTATE ID - 425676