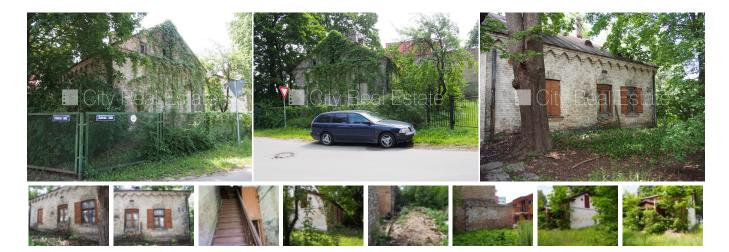

Land for sale in Riga, Sampeteris-Pleskodale, Zalves street

Wooden house, brick walls, precinct, private territory, a number of parking places, entrance from courtyard, possibility to build in fireplace, high ceiling, possibility to replan, available, land is on the border of street, land with a number of buildings, 5.5 km, strategically beneficial location, CITY REAL ESTATE ID - 425663

ID: **425663** 

Type: Land

Subtype: With multifunctional buildings

Phone: 67114284

GSM: 22333336

www.cityreal.lv

city@cityreal.lv

Price: 119000.00 EUR

Price m2: 340 EUR

Area: 350.00 m<sup>2</sup>

Land area: 1054 m<sup>2</sup>

Rooms: 12

Floor: 1 from 2
Renovation: none
Comfort: none
Furniture: none