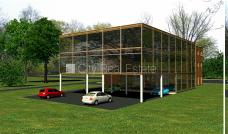

## Land for sale in Riga, Imanta, Jurmalas avenue

Front building, precinct, a number of parking places, entrance from the street and from the yard, available for request, possibility to use as a appartment, possibility to use as a commercial, approved construction organization plan, possibility to build three story building, possibility to break down existing building, possibility to renew existing building, approved terms of reference, license to build, land is on the border of street, land with building, not far from main motorway, registered in Land Register, strategically beneficial location, possible to agree on a price, will help to get Residence permit in Latvia, CITY REAL ESTATE ID - 425626

ID: **425626** 

Type: Land

Subtype: Building plot
Price: 340000.00 EUR
Price m2: 1888.89 EUR
Area: 180.00 m²
Land area: 1500 m²

Rooms: 7

Floor: 1 from 2

Renovation: full Comfort: full

Phone: 67114284

GSM: 22333336