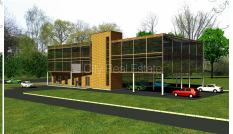

## Land for sale in Riga, Imanta, Jurmalas avenue

Front building, precinct, a number of parking places, entrance from the street and from the yard, available for request, possibility to use as a appartment, possibility to use as a commercial, approved construction organization plan, possibility to build three story building, possibility to break down existing building, possibility to renew existing building, approved terms of reference, license to build, land is on the border of street, land with building, not far from main motorway, registered in Land Register, strategically beneficial location, possible to agree on a price, will help to get Residence permit in Latvia, CITY REAL ESTATE ID - 425626

ID: **425626** 

Type: Land

Subtype: Building plot
Price: 340000.00 EUR
Price m2: 1888.89 EUR
Area: 180.00 m²
Land area: 1500 m²

Rooms: 7

Floor: 1 from 2

Renovation: full Comfort: full

Phone: 67114284

GSM: 22333336