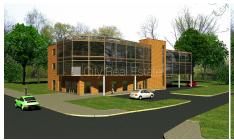

## Land for sale in Riga, Imanta, Jurmalas avenue

Front building, precinct, a number of parking places, entrance from the street and from the yard, available for request, possibility to use as a appartment, possibility to use as a commercial, approved construction organization plan, possibility to build three story building, possibility to break down existing building, possibility to renew existing building, approved terms of reference, license to build, land is on the border of street, land with building, not far from main motorway, registered in Land Register, strategically beneficial location, possible to agree on a price, will help to get Residence permit in Latvia, CITY REAL ESTATE ID - 425626

ID: **425626** 

Type: Land

Subtype: Building plot
Price: 340000.00 EUR
Price m2: 1888.89 EUR
Area: 180.00 m²
Land area: 1500 m²

Rooms: 7

Floor: 1 from 2

Renovation: full Comfort: full

Phone: 67114284

GSM: 22333336