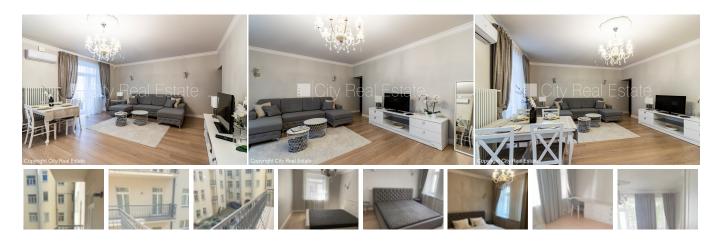

## City Real Estate

Apartment for rent in Riga, Riga center, Rupniecibas street

Project - Residence Lumiere, front building, renovated building, indoor courtyard, underground parking place, object with personal guard, entrance from street, luxury apartments, elevator, staircase after capital renovation, balcony, windows are located on courtyard side, bedrooms 2 piece/es, rooms isolated 2 piece/es, studio type appartment, high ceiling, radiators with regulators, central heating system, full decoration, wood glass windows, painted walls, new plumbing, parguet flooring, flag flooring, two bathrooms, bath, toilet, build in kitchen unit, built-in wardrobe, sofa, bed, bar desk, wardrobe, television, refrigerator, dishwasher, electric range, induction cooking, oven, microwave, washing machine, drying machine, video door phone, locked staircase, staircase doors under seven seals, for rent with all in pictures visible equipment, available, strategically beneficial location, by signing rental agreement you have to pay for the first rent month as well as you have to pay guaranty deposit which is equal one month rent payment, CITY REAL ESTATE ID - 425544