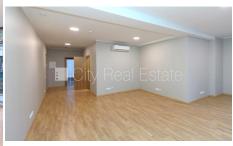

## Commercial premises for lease in Riga, Riga center, Dzirnavu street

Newly constructed building, front building, entrance from courtyard, elevator, windows are located on bouth sides of the building, communicating and isolated rooms, high ceiling, large show-windows, painted walls, laminate flooring, flag flooring, shower stall, toilet, build in kitchen unit, optical internet, alarm system, door phone, video door phone, locked staircase, available from may, by signing rental agreement you have to pay for the first rent month as well as you have to pay quaranty deposit, CITY REAL ESTATE ID - 425535