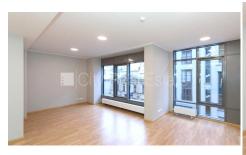

## Commercial premises for lease in Riga, Riga center, Dzirnavu street

Newly constructed building, front building, entrance from courtyard, elevator, windows are located on bouth sides of the building, communicating and isolated rooms, high ceiling, large show-windows, painted walls, laminate flooring, flag flooring, shower stall, toilet, build in kitchen unit, optical internet, alarm system, door phone, video door phone, locked staircase, available from may, by signing rental agreement you have to pay for the first rent month as well as you have to pay quaranty deposit, CITY REAL ESTATE ID - 425535