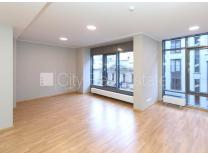

## Commercial premises for lease in Riga, Riga center, Dzirnavu street

Newly constructed building, front building, entrance from courtyard, elevator, windows are located on bouth sides of the building, communicating and isolated rooms, high ceiling, large show-windows, painted walls, laminate flooring, flag flooring, shower stall, toilet, build in kitchen unit, optical internet, alarm system, door phone, video door phone, locked staircase, available from may, by signing rental agreement you have to pay for the first rent month as well as you have to pay quaranty deposit, CITY REAL ESTATE ID - 425535