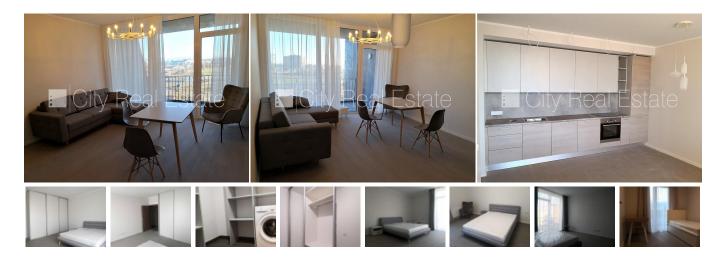

## City Real Estate

Apartment for rent in Riga, Riga center, Pulkveza Brieza street

Project - Park Alley, newly constructed building , indoor courtyard, possibility to rent a parking place, in a courtyard is available playground , elevator, terrace , windows are located on bouth sides of the building, rooms isolated 3 piece/es, studio type appartment, plastic glass windows, outside doors made from steel, laminate flooring, flag flooring, two bathrooms, bath, shower stall, build in kitchen unit, built-in wardrobe, refrigerator, dishwasher, induction cooking, oven, washing machine, internet, locked staircase, staircase doors under seven seals, available, strategically beneficial location, CITY REAL ESTATE ID - 425533

| ID:         | 425533                |
|-------------|-----------------------|
| Туре:       | Apartment             |
| Subtype:    | New Project           |
| Price:      | 950.00 EUR            |
| Price m2:   | 8.19 EUR              |
| Area:       | 116.00 m <sup>2</sup> |
| Rooms:      | 4                     |
| Floor:      | 6 from 7              |
| Renovation: | full                  |
| Comfort:    | full                  |
| Furniture:  | full                  |