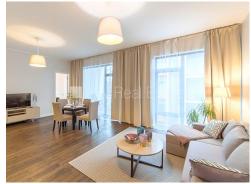

## Apartment for rent in Jurmala, Asari, Asaru prospekts

Project - Sky Garden, newly constructed building, courtyard building, you do not have to pay management payment for terrace area, well-maintained greened plot of land, private territory, territory entrance gates with automatic opening and closing system, the parking in courtyard for free, underground parking place, in a courtyard is available playground, greened area with new trees, elevator, two balconies, rooms isolated, studio type apartment, ceiling height, high ceiling, radiators with regulators, central heating system, heating counters, independent calculation for heating, heating floor in bathroom, large showwindows, wood glass windows, new plumbing, build in lighting fixtures, parquet flooring, two bathrooms, bath, shower stall, build in kitchen unit, built-in wardrobe, pullout corner sofa, double bed, table, journal table, chairs, reclining chairs, buffet, chest of drawers, air conditioner, refrigerator, freezer, dishwasher, electric range, oven, washing machine, internet, alarm system, day and night television surveillance, video door phone, twenty-four hours security, smart card entrance system, put into operation, strategically beneficial location, till sea, price in the summer season - 3900.00 EUR, CITY REAL ESTATE ID - 425391