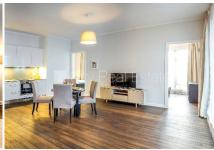

## Apartment for rent in Jurmala, Asari, Asaru prospekts

Project - Sky Garden, newly constructed building, courtyard building, you do not have to pay management payment for terrace area, well-maintained greened plot of land, private territory, territory entrance gates with automatic opening and closing system, the parking in courtyard for free, underground parking place, in a courtyard is available playground, greened area with new trees, elevator, two balconies, rooms isolated, studio type apartment, ceiling height, high ceiling, radiators with regulators, central heating system, heating counters, independent calculation for heating, heating floor in bathroom, large showwindows, wood glass windows, new plumbing, build in lighting fixtures, parquet flooring, two bathrooms, bath, shower stall, build in kitchen unit, built-in wardrobe, pullout corner sofa, double bed, table, journal table, chairs, reclining chairs, buffet, chest of drawers, air conditioner, refrigerator, freezer, dishwasher, electric range, oven, washing machine, internet, alarm system, day and night television surveillance, video door phone, twenty-four hours security, smart card entrance system, put into operation, strategically beneficial location, till sea, price in the summer season - 3900.00 EUR, CITY REAL ESTATE ID - 425391