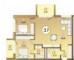

## Apartment for rent in Jurmala, Asari, Asaru prospekts

Project - Sky Garden, newly constructed building, courtyard building, you do not have to pay management payment for terrace area, well-maintained greened plot of land, private territory, territory entrance gates with automatic opening and closing system, the parking in courtyard for free, underground parking place, in a courtyard is available playground, greened area with new trees, elevator, two balconies, rooms isolated, studio type apartment, ceiling height, high ceiling, radiators with regulators, central heating system, heating counters, independent calculation for heating, heating floor in bathroom, large showwindows, wood glass windows, new plumbing, build in lighting fixtures, parquet flooring, two bathrooms, bath, shower stall, build in kitchen unit, built-in wardrobe, pullout corner sofa, double bed, table, journal table, chairs, reclining chairs, buffet, chest of drawers, air conditioner, refrigerator, freezer, dishwasher, electric range, oven, washing machine, internet, alarm system, day and night television surveillance, video door phone, twenty-four hours security, smart card entrance system, put into operation, strategically beneficial location, till sea, price in the summer season - 3900.00 EUR, CITY REAL ESTATE ID - 425391

ID: 425391
Type: Apartment
Subtype: New Project
Price: 1400.00 EUR
Price m2: 14.72 EUR
Area: 95.10 m²

Rooms: 3

Floor: 3 from 4

Renovation: full Comfort: full Furniture: full