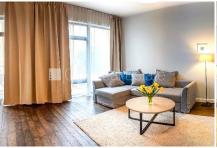

## Apartment for rent in Jurmala, Asari, Asaru prospekts

Project - Sky Garden, newly constructed building, courtyard building, you do not have to pay management payment for terrace area, well-maintained greened plot of land, private territory, territory entrance gates with automatic opening and closing system, the parking in courtyard for free, underground parking place, in a courtyard is available playground, greened area with new trees, elevator, two balconies, rooms isolated, studio type apartment, ceiling height, high ceiling, radiators with regulators, central heating system, heating counters, independent calculation for heating, heating floor in bathroom, large showwindows, wood glass windows, new plumbing, build in lighting fixtures, parquet flooring, two bathrooms, bath, shower stall, build in kitchen unit, built-in wardrobe, pullout corner sofa, double bed, table, journal table, chairs, reclining chairs, buffet, chest of drawers, air conditioner, refrigerator, freezer, dishwasher, electric range, oven, washing machine, internet, alarm system, day and night television surveillance, video door phone, twenty-four hours security, smart card entrance system, put into operation, strategically beneficial location, till sea, price in the summer season - 3900.00 EUR, CITY REAL ESTATE ID - 425391