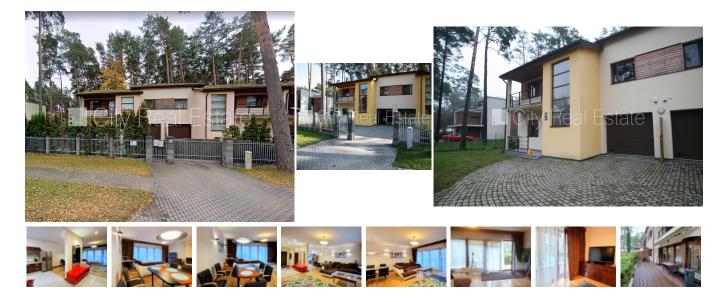

## City Real Estate

House for rent in Jurmala, Bulduri, Meza prospekts

Project - Metropolia, newly constructed building, well-maintained greened plot of land 4500 m2, cobbled driveway, territory entrance gates with automatic opening and closing system, garage for one car, first floor with garden, two loggias, terrace, studio type appartment, wardrobe, auxiliary room, two entrances, fireplace, gas heating, automatic heating system, two level, full decoration, large show-windows, aluminum glass windows, parquet flooring, flag flooring, three bathrooms, bath, shower stall, build in kitchen unit, built-in wardrobe, television, refrigerator, dishwasher, electric range, oven, washing machine, optical internet, alarm system , minimum rent period, available, near see, gas, urban sewerage, urban water-supply, cultivated park in forest with pedestrian roads, strategically beneficial location, till sea, price in the summer season - 3900.00 EUR, CITY REAL ESTATE ID - 425374

## ID: 425374 Type: House Subtype: Line building Price: 1750.00 EUR Price m2: 7.63 EUR Area: 229.50 m<sup>2</sup> Land area: 640 m<sup>2</sup> Rooms: 5 Total floors: 2 Renovation: full Comfort: full Furniture: full