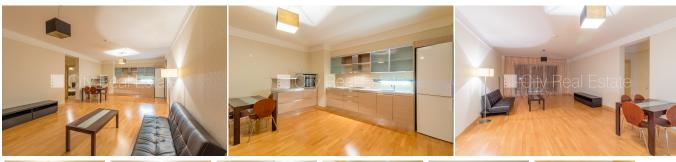

## Apartment for rent in Riga, Sampeteris-Pleskodale, Lielirbes street

Project - Panorama Plaza, newly constructed building, well-maintained greened courtyard, underground parking place, in a courtyard is available playground, rooms isolated, studio type apartment, high ceiling, central heating system, painted walls, carpet flooring, parquet flooring, two bathrooms, bath, shower stall, build in kitchen unit, built-in wardrobe, double bed, reclining chairs, refrigerator, dishwasher, electric range, oven, steam sip-off machine, washing machine, door phone, twenty-four hours security, staircase doors under seven seals, available, by signing rental agreement you have to pay for the first rent month as well as you have to pay guaranty deposit which is equal one month rent payment, CITY REAL ESTATE ID - 425353

90.00 m<sup>2</sup>

Renovation: full Comfort: full

Furniture: by agreement