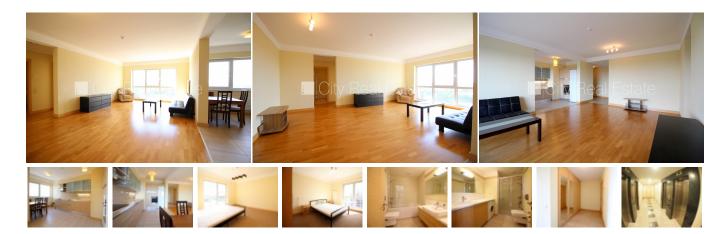

## Apartment for rent in Riga, Sampeteris-Pleskodale, Lielirbes street

Project - Panorama Plaza, newly constructed building, private territory, possibility to rent an underground parking place, territory under protection, in a courtyard is available playground , elevator, staircase after capital renovation, windows are located on both sides of the building, bedrooms 2 piece/es, living room, kitchen, high ceiling, central heating system, heating counters, independent calculation for heating, full decoration, aluminum glass windows, new wallpapers, painted walls, new plumbing, parquet flooring, flag flooring, two bathrooms, bath, shower stall, toilet, build in kitchen unit, sofa, bed, wardrobe, refrigerator, dishwasher, electric range, oven, steam sip-off machine, washing machine, video door phone, twenty-four hours security, locked staircase, available from june, in project is still available apartments 4 piece/es, by signing rental agreement you have to pay for the first rent month as well as you have to pay guaranty deposit which is equal one month rent payment, CITY REAL ESTATE ID - 425351