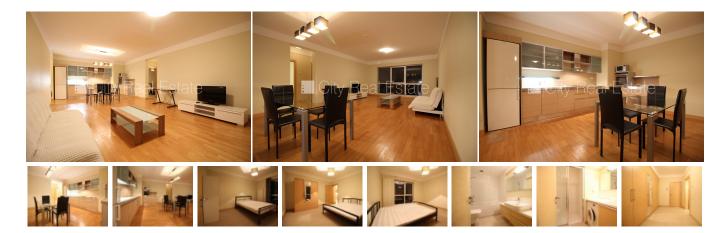

## Apartment for rent in Riga, Sampeteris-Pleskodale, Lielirbes street

Project - Panorama Plaza, newly constructed building, wellmaintained greened plot of land, possibility to rent an underground parking place, territory under protection, in a courtyard is available playground, elevator, windows are located on both sides of the building, studio-type kitchen combined with living room, high ceiling, central heating system, heating counters, independent calculation for heating, full decoration, aluminum glass windows, painted walls, new plumbing, parquet flooring, flag flooring, two bathrooms, bath, shower stall, build in kitchen unit, sofa, bed, wardrobe, refrigerator, dishwasher, electric range, oven, steam sip-off machine, washing machine, day and night television surveillance, smart card entrance system, for rent with all in pictures visible equipment, available, in project is still available apartments, by signing rental agreement you have to pay for the first rent month as well as you have to pay guaranty deposit which is equal one month rent payment, CITY REAL ESTATE ID - 425350