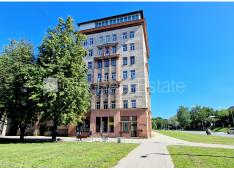

## Commercial premises for lease in Riga, Riga center, Krisjana Valdemara street

For lease with redemption rights, front building, renovated building, well-maintained greened plot of land, a number of parking places, entrance from street, windows are located on both sides of the building, wide view from the window, air ventilation system, air-condition system, rooms isolated 4 piece/es, hall 80 m2, workroom 3 piece/es, auxiliary room, ceiling height 3,5 m, two entrances, central heating system, full decoration, large show-windows, aluminum glass windows, suspended ceilings, build in lighting fixtures, parquet flooring, flag flooring, new wirework, changed sewerage system, two bathrooms, shower stall, toilet, A class premises, optical internet, alarm system, smoke detector, minimum rent period 12 months, available, strategically beneficial location, environmental accessibility, suitable for people with limited movement, you do not have to pay for brokerage, CITY REAL ESTATE ID - 425349