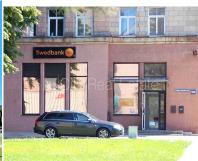

## Commercial premises for lease in Riga, Riga center, Krisjana Valdemara street

For lease with redemption rights, front building, renovated building, well-maintained greened plot of land, a number of parking places, entrance from street, windows are located on both sides of the building, wide view from the window, air ventilation system, air-condition system, rooms isolated 4 piece/es, hall 80 m2, workroom 3 piece/es, auxiliary room, ceiling height 3,5 m, two entrances, central heating system, full decoration, large show-windows, aluminum glass windows, suspended ceilings, build in lighting fixtures, parquet flooring, flag flooring, new wirework, changed sewerage system, two bathrooms, shower stall, toilet, A class premises, optical internet, alarm system, smoke detector, minimum rent period 12 months, available, strategically beneficial location, environmental accessibility, suitable for people with limited movement, you do not have to pay for brokerage, CITY REAL ESTATE ID - 425349