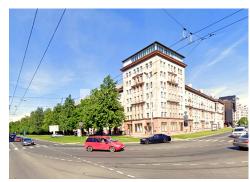

## Commercial premises for lease in Riga, Riga center, Krisjana Valdemara street

For lease with redemption rights, front building, renovated building, well-maintained greened plot of land, a number of parking places, entrance from street, windows are located on both sides of the building, wide view from the window, air ventilation system, air-condition system, rooms isolated 4 piece/es, hall 80 m2, workroom 3 piece/es, auxiliary room, ceiling height 3,5 m, two entrances, central heating system, full decoration, large show-windows, aluminum glass windows, suspended ceilings, build in lighting fixtures, parquet flooring, flag flooring, new wirework, changed sewerage system, two bathrooms, shower stall, toilet, A class premises, optical internet, alarm system, smoke detector, minimum rent period 12 months, available, strategically beneficial location, environmental accessibility, suitable for people with limited movement, you do not have to pay for brokerage, CITY REAL ESTATE ID - 425349