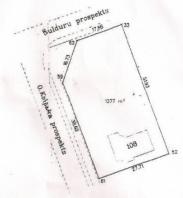

## Land for sale in Jurmala, Lielupe, Bulduru prospekts

Territory with permitted construction density, possibility to build one story building, possibility to build two story building, possibility to build private house, possibility to build one-family living house, possibility to build one storey building with mansard, land is on the border of street, till sea, electricity, possibility to connect urban sewerage, possibility to connect water supply , till Riga 15 km, till airport 14 km, CITY REAL ESTATE ID - 425280

ID: **425280** 

Type: Land

Subtype: Mixed construction building

plot

Price: 550000.00 EUR

Price m2: 399.42 EUR

Land area: 1377 m<sup>2</sup>

Renovation: none Comfort: full Furniture: none