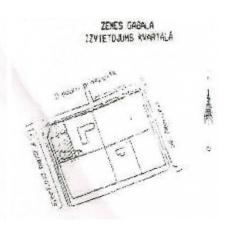

## Land for sale in Jurmala, Lielupe, Bulduru prospekts

Territory with permitted construction density, possibility to build one story building, possibility to build two story building, possibility to build private house, possibility to build one-family living house, possibility to build one storey building with mansard, land is on the border of street, till sea, electricity, possibility to connect urban sewerage, possibility to connect water supply , till Riga 15 km, till airport 14 km, CITY REAL ESTATE ID - 425280

ID: **425280** 

Type: Land

Subtype: Mixed construction building

plot

Price: 550000.00 EUR

Price m2: 399.42 EUR

Land area: 1377 m<sup>2</sup>

Renovation: none Comfort: full Furniture: none