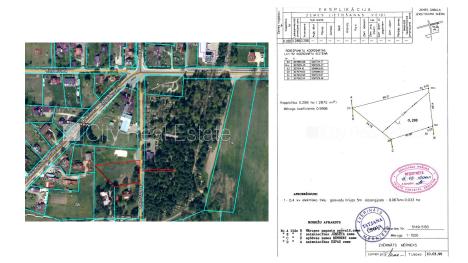

## City Real Estate

Land for sale in Riga district, Marupe, Meldrinu street

Land is owned, green area 2880 m2, possibility to split this land, not less than 1500 m2, permitted to construct industrial premises, private house thin construction, possibility to build two small storey domestic buildings, possibility to build two-family living house, possibility to build semidetached house, license to build, land is on the border of street, planed gas connection, planed electricity connection, possibility to connect urban sewerage, possibility to connect urban water supply , not far from main motorway, strategically beneficial location, we help you to get a loan to buy this real estate, CITY REAL ESTATE ID - 425253

| ID:        | 425253              |
|------------|---------------------|
| Туре:      | Land                |
| Subtype:   | Building plot       |
| Price:     | 135000.00 EUR       |
| Price m2:  | 46.88 EUR           |
| Land area: | 2880 m <sup>2</sup> |