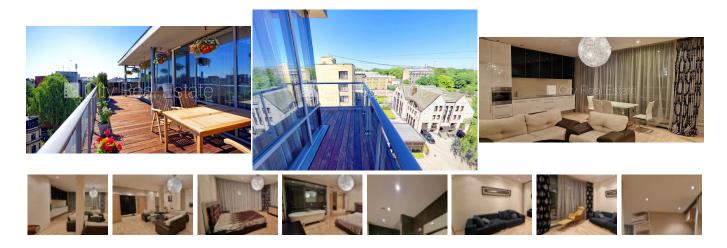

## City Real Estate

Apartment for sale in Riga, Riga center, Pulkveza Brieza street

Project - De Luxe, land is owned, newly constructed building, courtyard building, apartments in building, well-maintained greened plot of land, indoor courtyard, territory entrance gates with automatic opening and closing system, parking place, underground parking place, luxury apartments, elevator, top floor with roof terrace, two terraces, windows are located on both sides of the building, wide view from the window, air ventilation system, air-condition system, room isolated, rooms isolated, studio type apartment, high ceiling, two entrances, radiators with regulators, automatic heating system, central heating system, full decoration, heating floor in bathroom, large show-windows, aluminum glass windows, outside doors made from steel, oaken wooden flooring, parquet flooring, flag flooring, two bathrooms, bath, shower stall, build in kitchen unit, built-in wardrobe, pullout corner sofa, bed, double bed, table, chairs, air conditioner, television, refrigerator, freezer, dishwasher, electric range, oven, washing machine, optical internet, digital TV, alarm system, smoke detector, door phone, day and night television surveillance , for sale with all in pictures visible equipment, available, strategically beneficial location, we help you to get a loan to buy this real estate, you do not have to pay for brokerage, CITY REAL ESTATE ID - 425249

## **Contacts:**

Dainars Bernics, +371 24606438, dainars@cityreal.lv

| ID:         | 425249                |
|-------------|-----------------------|
| Туре:       | Apartment             |
| Subtype:    | New Project           |
| Price:      | 430000.00 EUR         |
| Price m2:   | 3030.3 EUR            |
| Area:       | 141.90 m <sup>2</sup> |
| Rooms:      | 3                     |
| Floor:      | 7 from 7              |
| Renovation: | full                  |
| Comfort:    | full                  |
| Furniture:  | by agreement          |