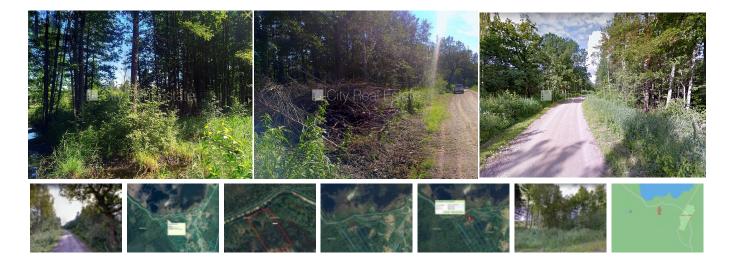

## Land for sale in Tukuma district, Lapmezciema parish

Land is owned, private house thin construction, potential for not high storey construction, land is on the border of grant covering road, till lake 200 m, near lake, land has to be cleaned from bushes, possibility to connect electricity, till Riga 50 km, strategically beneficial location, you do not have to pay for brokerage, possible to agree on a price, CITY REAL ESTATE ID - 425182

ID: **425182** 

Type: Land Subtype: Building plot

Price: 12500.00 EUR

Price m2: 2 EUR
Land area: 6251 m²
Renovation: none
Comfort: none
Furniture: none

Phone: 67114284

GSM: 22333336

www.cityreal.lv

city@cityreal.lv