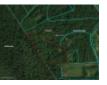

## Land for sale in Tukuma district, Lapmezciema parish

Land is owned, forest 0.936 ha, possibility to split this land, private house thin construction, potential for not high storey construction, till lake 500 m, near lake, possibility to connect electricity, land under water 0.057 ha, no lien, not refined mixed forest, , have the option to purchase additional forest area, strategically beneficial location, till Baltic See 5,4 km, you do not have to pay for brokerage, CITY REAL ESTATE ID - 425181

ID: **425181** 

Type: Land

Phone: 67114284

GSM: 22333336

www.cityreal.lv

city@cityreal.lv

Subtype: Land with forest Price: 18000.00 EUR

Price m2: 1.3 EUR Land area: 13800 m<sup>2</sup>