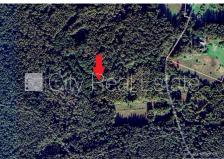

## Land for sale in Tukuma district, Lapmezciema parish

Land is owned, forest 0.936 ha, possibility to split this land, private house thin construction, potential for not high storey construction, till lake 500 m, near lake, possibility to connect electricity, land under water 0.057 ha, no lien, not refined mixed forest, , have the option to purchase additional forest area, strategically beneficial location, till Baltic See 5,4 km, you do not have to pay for brokerage, CITY REAL ESTATE ID - 425181