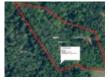

## Land for sale in Tukuma district, Lapmezciema parish

Land is owned, forest 0.936 ha, possibility to split this land, private house thin construction, potential for not high storey construction, till lake 500 m, near lake, possibility to connect electricity, land under water 0.057 ha, no lien, not refined mixed forest, , have the option to purchase additional forest area, strategically beneficial location, till Baltic See 5,4 km, you do not have to pay for brokerage, CITY REAL ESTATE ID - 425181