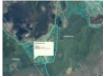

## Land for sale in Tukuma district, Lapmezciema parish

Land is owned, forest 0.936 ha, possibility to split this land, private house thin construction, potential for not high storey construction, till lake 500 m, near lake, possibility to connect electricity, land under water 0.057 ha, no lien, not refined mixed forest, , have the option to purchase additional forest area, strategically beneficial location, till Baltic See 5,4 km, you do not have to pay for brokerage, CITY REAL ESTATE ID - 425181

ID: **425181** 

Type: Land

Phone: 67114284

GSM: 22333336

www.cityreal.lv

city@cityreal.lv

Subtype: Land with forest Price: 18000.00 EUR

Price m2: 1.3 EUR Land area: 13800 m<sup>2</sup>