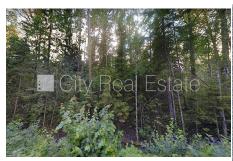

## Land for sale in Tukuma district, Lapmezciema parish

Land is owned, forest 0.936 ha, possibility to split this land, private house thin construction, potential for not high storey construction, till lake 500 m, near lake, possibility to connect electricity, land under water 0.057 ha, no lien, not refined mixed forest, , have the option to purchase additional forest area, strategically beneficial location, till Baltic See 5,4 km, you do not have to pay for brokerage, CITY REAL ESTATE ID - 425181