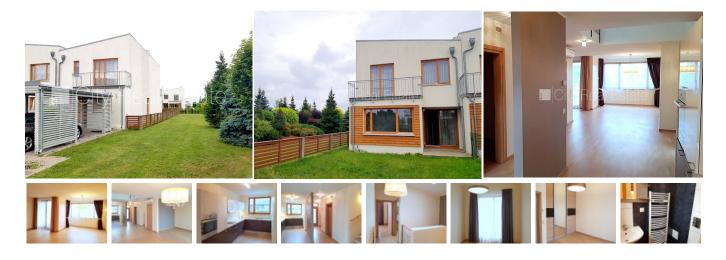

## City Real Estate

House for rent in Riga district, Pinki, Sparu street

Row house, newly constructed building, front building, wellmaintained greened plot of land 350 m2, precinct, the parking in courtyard for free, parking place, entrance from the street and from the yard, first floor with garden, balcony, windows are located on both sides of the building, wide view from the window, air-condition system, bedrooms 3 piece/es, studio type apartment, wardrobe, high ceiling , gas heating, heating counters, independent calculation for heating, full decoration, large show-windows, plastic glass windows, outside doors made from steel, painted walls, changed plumbing, parquet flooring, flag flooring, two bathrooms, bath, shower stall, build in kitchen unit, built-in wardrobe, air conditioner, refrigerator, dishwasher, electric range, oven, washing machine, internet, alarm system, minimum rent period 12 months, available, till Riga 10 km, till airport 4 km, till park 500 m, strategically beneficial location, till Baltic See 5 km, CITY REAL ESTATE ID - 425100

## **Contacts:**

Dainars Bernics, +371 24606438, dainars@cityreal.lv

| ID:           | 425100                |
|---------------|-----------------------|
| Туре:         | House                 |
| Subtype:      | Line building         |
| Price:        | 1750.00 EUR           |
| Price m2:     | 11.9 EUR              |
| Area:         | 147.00 m <sup>2</sup> |
| Land area:    | 700 m <sup>2</sup>    |
| Rooms:        | 4                     |
| Total floors: | 2                     |
| Renovation:   | full                  |
| Comfort:      | full                  |
| Furniture:    | partial               |