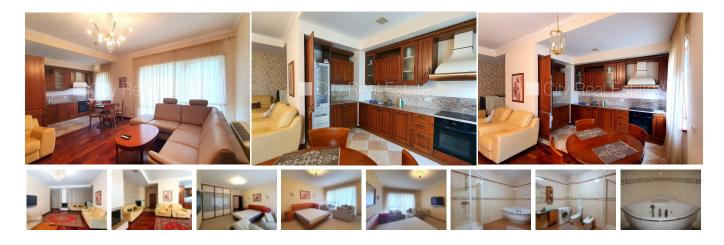

## City Real Estate

Apartment for rent in Jurmala, Bulduri, Bulduru prospekts

Project - Juras Pils, newly constructed building , well-maintained greened plot of land, territory entrance gates with automatic opening and closing system, underground parking place, object with personal guard, luxury apartments, elevator, windows are located on both sides of the building, bedrooms 1 piece/es, studio type apartment, high ceiling, automatic heating system, full decoration, large show-windows, parquet flooring, bathroom with WC, shower stall, jacuzzi bath, toilet, build in kitchen unit, built-in wardrobe, sofa, double bed, living-room table, chairs, reclining chairs, air conditioner, television, refrigerator, dishwasher, electric range, oven, washing machine, alarm system, video door phone, twenty-four hours security, smart card entrance system, cultivated park in forest with pedestrian roads, heightened shore line, till Riga, strategically beneficial location, till sea, price in the summer season - 3800.00 EUR, CITY REAL ESTATE ID - 425087