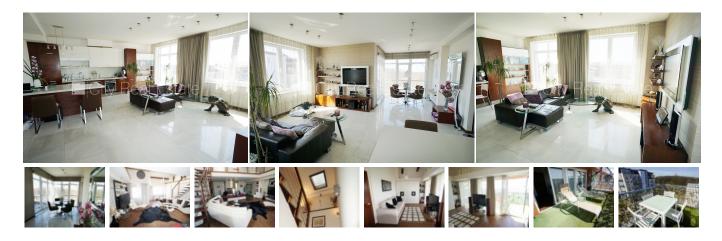

## City Real Estate

Apartment for rent in Riga, Tornakalns, Jelgavas street

Project - Torena Nami, newly constructed building, indoor courtyard, possibility to rent an underground parking place, courtyard under protection, in a courtyard is available playground, luxury apartments, elevator, two terraces, wide view from the window, air ventilation system, bedrooms 2 piece/es, three-storey, studio-type kitchen combined with living room, lounge, hall, fireplace, central heating system, bathroom with WC, bath, shower stall, build in kitchen unit, built-in wardrobe, corner sofa, bed, double bed, kitchen table, kitchen chairs, chest of drawers, air conditioner, television, refrigerator, electric range, oven, washing machine, optical internet, alarm system , smoke detector, door phone, day and night television surveillance , twenty-four hours security, available, CITY REAL ESTATE ID - 425080