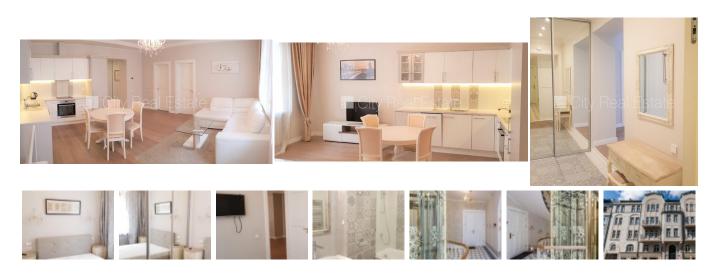

## City Real Estate

Apartment for rent in Riga, Riga center, Rupniecibas street

Project - Residence Lumiere, front building, renovated building, entrance from street, luxury apartments, elevator, windows are located on street side, rooms isolated 1 piece/es, studio type apartment, central heating system, bathroom with WC, bath, build in kitchen unit, built-in wardrobe, corner sofa, double bed, television, refrigerator, dishwasher, induction cooking, oven, washing machine, internet, locked staircase, staircase doors under seven seals, for rent with all in pictures visible equipment, available, strategically beneficial location, CITY REAL ESTATE ID - 425066

| ID:         | 425066               |
|-------------|----------------------|
| Туре:       | Apartment            |
| Subtype:    | Prewar building      |
| Price:      | 650.00 EUR           |
| Price m2:   | 13 EUR               |
| Area:       | 50.00 m <sup>2</sup> |
| Rooms:      | 2                    |
| Floor:      | 2 from 7             |
| Renovation: | full                 |
| Comfort:    | full                 |
| Furniture:  | full                 |