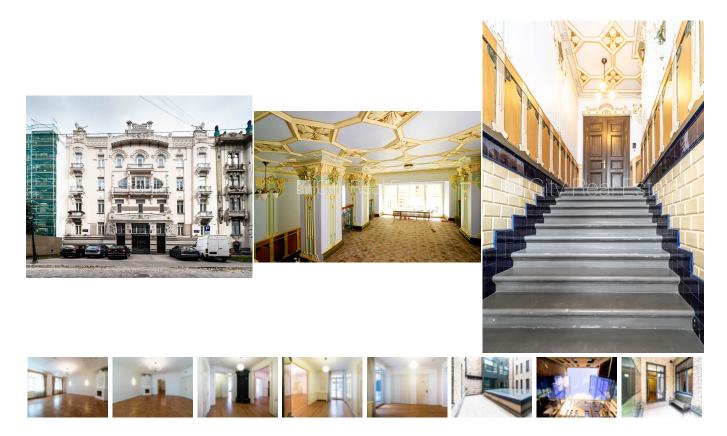

## Commercial premises for lease in Riga, Riga center, Alberta street

Project - Alberta 4, front building, well-maintained greened plot of land, cobbled driveway, a number of parking places, entrance from street, luxury apartments, elevator, staircase after capital renovation, terrace, windows are located on both sides of the building, kitchen, two halls, wardrobe, workroom, auxiliary room, high ceiling, two entrances, new water pipe system, changed radiators, fireplace, stove, central heating system, two level, changed plumbing, changed sewerage system, three bathrooms, shower stall, build in kitchen unit, optical internet, telephone line, alarm system, smoke detector, day and night television surveillance, twenty-four hours security, minimum rent period, available, till park, strategically beneficial location, possible to agree on a price, CITY REAL ESTATE ID - 425051